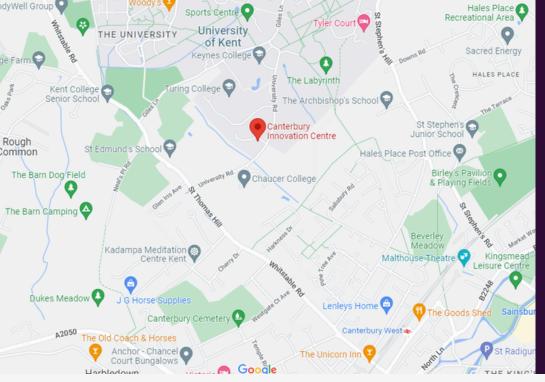

24-25, CANTERBURY INNOVATION CENTRE, UNIVERSITY ROAD, UNIVERSITY OF KENT, CANTERBURY, CT2 7FG.

INSTRUCTORS: DR. CHRIS SOLOMON & DR. STUART GIBSON

#### **PARKING**

- Parking is provided free of charge within the **Canterbury Innovation** Centre
- No parking registration is required