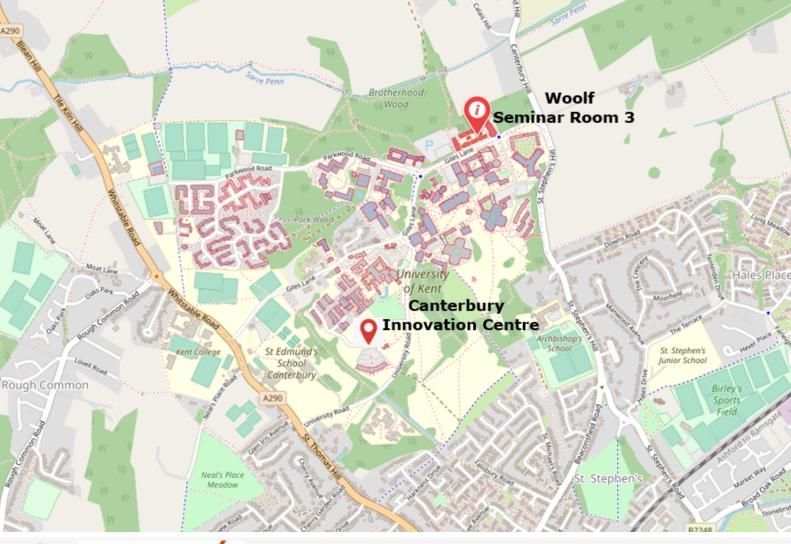

24-25, CANTERBURY INNOVATION CENTRE, UNIVERSITY ROAD, UNIVERSITY OF KENT, CANTERBURY CT2 7FG.

# EFIT<sup>6</sup> FACIAL IDENTIFICATION

June 20th 2022 - June 24th 2022 9 AM - 4 PM Monday - Thursday, 9 AM - 1:30 PM Friday

24-25, CANTERBURY INNOVATION CENTRE, UNIVERSITY ROAD, UNIVERSITY OF KENT, CANTERBURY CT2 7FG.

## **PARKING**

- Parking is provided free of charge within the Canterbury Innovation Centre
- No parking registration is required