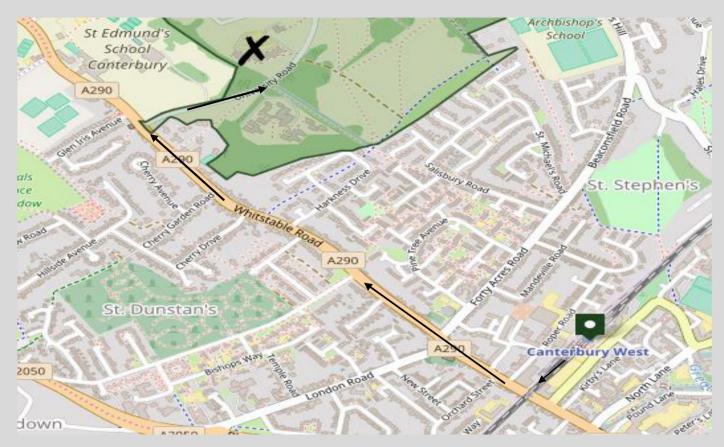

## **Directions to the Canterbury Innovation Centre**

From London, the North and East Anglia (via M25 clockwise): Leave M25 at junction 2 signposted A2 Canterbury, continue on A2/M2, leave M2 at junction 7 signposted A2 Canterbury. Follow signs to Canterbury.

# From Canterbury to the Canterbury Innovation Centre:

Via A2 eastbound/London: Rheims Way, London Road, Whitstable Road, University Road.

Via A2 westbound/A28: Wincheap, Rheims Way, London Road, Whitstable Road, University Road.

**Parking:** Parking is provided free of charge within the Canterbury Innovation Centre. No parking registration is required.

January 10<sup>th</sup> 2022 – January 14<sup>th</sup> 2022 – Units 24-25, Canterbury Innovation Centre, University Rd, Canterbury CT2 7FG